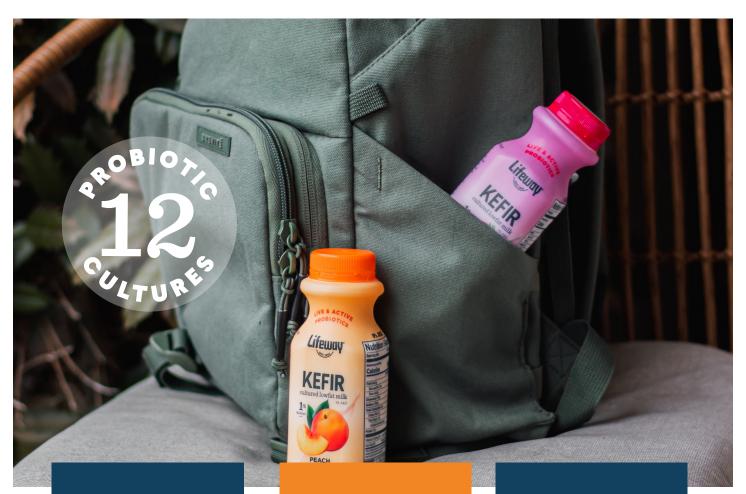

## Pack Your Probiotics

## HOW LIFEWAY KEFIR SUPPORTS TODAY'S STUDENTS ON-THE-GO

Lactose Intolerant Friendly & Portable

Fits a Wide Range of Lifestyles and Nutritional Needs 25 Billion CFU of Probiotics

And Vitamin D for Immune Support and Gut Health Full of Protein, Calcium, Potassium, & Magnesium