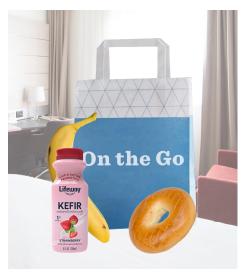

#### ON THE GO

Easy protein and immunesupport on-the-go as part of a balanced meal