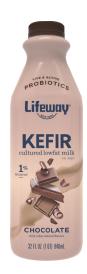

#### **CHOCOLATE** <1% JUICE

| Nutrition Fa                                                                                                                                       | cts       |
|----------------------------------------------------------------------------------------------------------------------------------------------------|-----------|
| About 4 servings per containe<br>Serving size 1 Cup (2                                                                                             |           |
| Amount per serving<br>Calories                                                                                                                     | 140       |
| % Dai                                                                                                                                              | ly Value* |
| Total Fat 2g                                                                                                                                       | 3%        |
| Saturated Fat 1.5g                                                                                                                                 | 8%        |
| Trans Fat 0g                                                                                                                                       |           |
| Cholesterol 10mg                                                                                                                                   | 3%        |
| Sodium 125mg                                                                                                                                       | 5%        |
| Total Carbohydrate 18g                                                                                                                             | 7%        |
| Dietary Fiber 0g                                                                                                                                   | 0%        |
| Total Sugars 18g                                                                                                                                   |           |
| Includes 8g Added Sugars                                                                                                                           | 16%       |
| Protein 10g                                                                                                                                        | 16%       |
| Vitamin D 3.8mcg 20%    · Calcium 390 Iron 0mg 0%  · Potassium 3                                                                                   |           |
| "The % Daily Value tells you how much a nutrier<br>serving of food contributes to a daily diet. 2,000<br>day is used for general nutrition advice. | it in a   |

**INGREDIENTS: PASTEURIZED** LOWFAT MILK, CANE SUGAR, NONFAT MILK, NATURAL CHOCOLATE FLAVOR, NATURAL FLAVORS, VEGETABLE AND FRUIT JUICE (FOR COLOR), PECTIN, VITAMIN A PALMITATE, VITAMIN D3, CULTURES. CONTAINS: MILK.