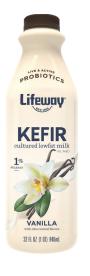

#### VANILLA

| Nutrition Fa                                                                                                                                    | cts         |
|-------------------------------------------------------------------------------------------------------------------------------------------------|-------------|
| About 4 servings per contair<br>Serving size 1 Cup (                                                                                            |             |
| Amount per serving<br>Calories                                                                                                                  | 140         |
| % Da                                                                                                                                            | aily Value* |
| Total Fat 2g                                                                                                                                    | 3%          |
| Saturated Fat 1.5g                                                                                                                              | 8%          |
| Trans Fat 0g                                                                                                                                    |             |
| Cholesterol 10mg                                                                                                                                | 3%          |
| Sodium 125mg                                                                                                                                    | 5%          |
| Total Carbohydrate 18g                                                                                                                          | 7%          |
| Dietary Fiber 0g                                                                                                                                | 0%          |
| Total Sugars 18g                                                                                                                                |             |
| Includes 8g Added Sugars                                                                                                                        | 16%         |
| Protein 10g                                                                                                                                     | 16%         |
| Vitamin D 3.8mcg 20% • Calcium 3                                                                                                                | 90mg 30%    |
| Iron 0mg 0% • Potassium                                                                                                                         | 380mg 8%    |
| *The % Daily Value tells you how much a nutri<br>serving of food contributes to a daily diet. 2,00<br>day is used for general nutrition advice. |             |

**INGREDIENTS: PASTEURIZED** LOWFAT MILK, CANE SUGAR, NONFAT MILK, NATURAL VANILLA FLAVOR, NATURAL FLAVORS, PECTIN, VITAMIN A PALMITATE, VITAMIN D3, CULTURES. CONTAINS: MILK.