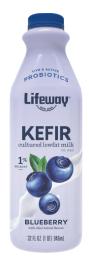

#### **BLUEBERRY** <1% JUICE

| Nutrition Fa                                                                                                                                   | icts                       |
|------------------------------------------------------------------------------------------------------------------------------------------------|----------------------------|
| About 4 servings per contai<br>Serving size 1 Cup (                                                                                            | ner<br>(240mL)             |
| Amount per serving<br>Calories                                                                                                                 | 140                        |
| % D                                                                                                                                            | aily Value*                |
| Total Fat 2g                                                                                                                                   | 3%                         |
| Saturated Fat 1.5g                                                                                                                             | 8%                         |
| Trans Fat 0g                                                                                                                                   |                            |
| Cholesterol 10mg                                                                                                                               | 3%                         |
| Sodium 125mg                                                                                                                                   | 5%                         |
| Total Carbohydrate 18g                                                                                                                         | 7%                         |
| Dietary Fiber 0g                                                                                                                               | 0%                         |
| Total Sugars 18g                                                                                                                               |                            |
| Includes 8g Added Sugars                                                                                                                       | 16%                        |
| Protein 10g                                                                                                                                    | 16%                        |
| Vitamin D 3.8mcg 20% • Calcium 3                                                                                                               | 90mg 30%                   |
| Iron 0mg 0% • Potassium                                                                                                                        | n 380mg 8%                 |
| *The % Daily Value tells you how much a nutr<br>serving of food contributes to a daily diet. 2,00<br>day is used for general nutrition advice. | ient in a<br>10 calories a |

**INGREDIENTS: PASTEURIZED** LOWFAT MILK, CANE SUGAR, NONFAT MILK, NATURAL BLUEBERRY FLAVOR, NATURAL FLAVORS, PECTIN, FRUIT JUICE (FOR COLOR), VITAMIN A PALMITATE, VITAMIN D3, CULTURES. CONTAINS: MILK.