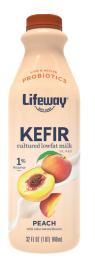

#### PEACH <0% JUICE Nutrition Easts

| Nutritio                                                                                                | n Facts                               |
|---------------------------------------------------------------------------------------------------------|---------------------------------------|
| About 4 servings p<br>Serving size                                                                      | er container<br>1 Cup (240mL)         |
| Amount per serving<br>Calories                                                                          | 140                                   |
|                                                                                                         | % Daily Value*                        |
| Total Fat 2g                                                                                            | 3%                                    |
| Saturated Fat 1.5g                                                                                      | 8%                                    |
| Trans Fat 0g                                                                                            |                                       |
| Cholesterol 10mg                                                                                        | 3%                                    |
| Sodium 125mg                                                                                            | 5%                                    |
| Total Carbohydrate 18                                                                                   | 3g 7%                                 |
| Dietary Fiber 0g                                                                                        | 0%                                    |
| Total Sugars 18g                                                                                        |                                       |
| Includes 8g Added                                                                                       | Sugars 16%                            |
| Protein 10g                                                                                             | 16%                                   |
|                                                                                                         |                                       |
| Vitamin D 3.8mcg 20%                                                                                    | <ul> <li>Calcium 390mg 30%</li> </ul> |
| Iron 0mg 0%                                                                                             | Potassium 380mg 8%                    |
| *The % Daily Value tells you he<br>serving of food contributes to a<br>day is used for general nutritio | daily diet. 2,000 calories a          |

**INGREDIENTS: PASTEURIZED** LOWFAT MILK, CANE SUGAR, NONFAT MILK, NATURAL PEACH FLAVOR, NATURAL FLAVORS, PECTIN, ANNATTO EXTRACT (FOR COLOR), VITAMIN A PALMITATE, VITAMIN D3, CULTURES. CONTAINS: MILK.