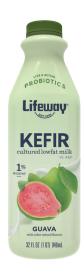

#### **GUAVA** <1% JUICE

| About 4 servings per co<br>Serving size 1 0 | ontainer<br>Cup (240mL) |
|---------------------------------------------|-------------------------|
| Amount per serving<br>Calories              | 140                     |
|                                             | % Daily Value           |
| Total Fat 2g                                | 3%                      |
| Saturated Fat 1.5g                          | 89                      |
| Trans Fat 0g                                |                         |
| Cholesterol 10mg                            | 3%                      |
| Sodium 125mg                                | 5%                      |
| Total Carbohydrate 18g                      | 7%                      |
| Dietary Fiber 0g                            | 0%                      |
| Total Sugars 18g                            |                         |
| Includes 8g Added Suga                      | rs 16%                  |
| Protein 10g                                 | 16%                     |
| Vitamin D 3.8mcg 20% · Cald                 | cium 390mg 30%          |
| Iron 0mg 0% • Pota                          | assium 380mg 8'         |

**INGREDIENTS: PASTEURIZED** LOWFAT MILK, CANE SUGAR, NONFAT MILK, NATURAL GUAVA FLAVOR, NATURAL FLAVORS, PECTIN, VEGETABLE JUICE (FOR COLOR), VITAMIN A PALMITATE, VITAMIN D3, CULTURES. CONTAINS: MILK.