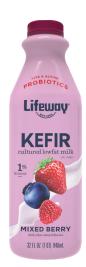

#### **MIXED BERRY** <1% JUICE

| <b>Nutrition Fac</b>                                                                                                                                  | cts                  |
|-------------------------------------------------------------------------------------------------------------------------------------------------------|----------------------|
| About 4 servings per containe<br>Serving size 1 Cup (2                                                                                                |                      |
| Amount per serving<br>Calories                                                                                                                        | 140                  |
| % Dai                                                                                                                                                 | ly Value*            |
| Total Fat 2g                                                                                                                                          | 3%                   |
| Saturated Fat 1.5g                                                                                                                                    | 8%                   |
| Trans Fat 0g                                                                                                                                          |                      |
| Cholesterol 10mg                                                                                                                                      | 3%                   |
| Sodium 125mg                                                                                                                                          | 5%                   |
| Total Carbohydrate 18g                                                                                                                                | 7%                   |
| Dietary Fiber 0g                                                                                                                                      | 0%                   |
| Total Sugars 18g                                                                                                                                      |                      |
| Includes 8g Added Sugars                                                                                                                              | 16%                  |
| Protein 10g                                                                                                                                           | 16%                  |
| Vitamin D 3.8mcg 20% · Calcium 390                                                                                                                    | )mg 30%              |
| Iron 0mg 0%  • Potassium 3                                                                                                                            | 80mg 8%              |
| *The % Daily Value tells you how much a nutrien<br>serving of food contributes to a daily diet. 2,000 of<br>day is used for general nutrition advice. | t in a<br>calories a |

**INGREDIENTS: PASTEURIZED** LOWFAT MILK, CANE SUGAR, NONFAT MILK, NATURAL STRAWBERRY FLAVOR, NATURAL RASPBERRY FLAVOR, NATURAL BLUEBERRY FLAVOR, NATURAL FLAVORS, PECTIN, VEGETABLE JUICE (FOR COLOR), VITAMIN A PALMITATE, VITAMIN D3, CULTURES. CONTAINS: MILK.