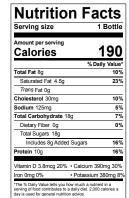

#### **MIXED BERRY** <1% JUICE

| <b>Nutrition F</b>                                                                                                                     | acts                              |
|----------------------------------------------------------------------------------------------------------------------------------------|-----------------------------------|
| Serving size                                                                                                                           | 1 Bottle                          |
| Amount per serving<br>Calories                                                                                                         | 190                               |
|                                                                                                                                        | 6 Daily Value                     |
| Total Fat 8g                                                                                                                           | 10%                               |
| Saturated Fat 4.5g                                                                                                                     | 23%                               |
| Trans Fat 0g                                                                                                                           |                                   |
| Cholesterol 30mg                                                                                                                       | 10%                               |
| Sodium 125mg                                                                                                                           | 5%                                |
| Total Carbohydrate 18g                                                                                                                 | 7%                                |
| Dietary Fiber 0g                                                                                                                       | 0%                                |
| Total Sugars 18g                                                                                                                       |                                   |
| Includes 8g Added Sugars                                                                                                               | 16%                               |
| Protein 10g                                                                                                                            | 16%                               |
| Vitamin D 3.8mcg 20% · Calciur                                                                                                         | n 390mg 30%                       |
| Iron 0mg 0% • Potass                                                                                                                   | ium 380mg 8%                      |
| *The % Daily Value tells you how much a<br>serving of food contributes to a daily diet. 3<br>day is used for general nutrition advice. | nutrient in a<br>2,000 calories a |