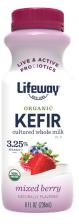

# **ORGANIC** Whole Milk Kefir

## **Probiotic Dairy Beverage**

25-30 Billion CFU<sup>†</sup>

May Support a Healthy Immune System\*

May Promote a Balanced and **Diverse Microbiome\*** 

Lactose Intolerance Friendly

Good Source of Protein

USE mixed berry NATURALLY FLAVORED

SINGLE SERVE

8 FL OZ (236mL)

Plastic

We use bottles that are sustainably made with plant-based materials and are 100% recyclable.

**SCAN FOR** SELL SHEETS, EPK, AND MORE!

\*As part of a balanced and healthy diet.

#### **MIXED BERRY** <1% JUICE

| <b>Nutrition F</b>                                                                                                                     | acts                              |
|----------------------------------------------------------------------------------------------------------------------------------------|-----------------------------------|
| Serving size                                                                                                                           | 1 Bottle                          |
| Amount per serving<br>Calories                                                                                                         | 190                               |
|                                                                                                                                        | 6 Daily Value                     |
| Total Fat 8g                                                                                                                           | 10%                               |
| Saturated Fat 4.5g                                                                                                                     | 23%                               |
| Trans Fat 0g                                                                                                                           |                                   |
| Cholesterol 30mg                                                                                                                       | 10%                               |
| Sodium 125mg                                                                                                                           | 5%                                |
| Total Carbohydrate 18g                                                                                                                 | 7%                                |
| Dietary Fiber 0g                                                                                                                       | 0%                                |
| Total Sugars 18g                                                                                                                       |                                   |
| Includes 8g Added Sugars                                                                                                               | 16%                               |
| Protein 10g                                                                                                                            | 16%                               |
| Vitamin D 3.8mcg 20% · Calciur                                                                                                         | n 390mg 30%                       |
| Iron 0mg 0% • Potass                                                                                                                   | ium 380mg 8%                      |
| *The % Daily Value tells you how much a<br>serving of food contributes to a daily diet. 3<br>day is used for general nutrition advice. | nutrient in a<br>2,000 calories a |