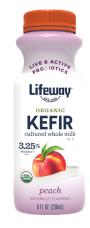

#### PEACH **0% JUICE**

| Nutrition Fa                                                                                                                                | acts         |
|---------------------------------------------------------------------------------------------------------------------------------------------|--------------|
| Serving size                                                                                                                                | 1 Bottle     |
| Amount per serving<br>Calories                                                                                                              | 190          |
|                                                                                                                                             | Daily Value* |
| Total Fat 8g                                                                                                                                | 10%          |
| Saturated Fat 4.5g                                                                                                                          | 23%          |
| Trans Fat 0g                                                                                                                                |              |
| Cholesterol 30mg                                                                                                                            | 10%          |
| Sodium 125mg                                                                                                                                | 5%           |
| Total Carbohydrate 18g                                                                                                                      | 7%           |
| Dietary Fiber 0g                                                                                                                            | 0%           |
| Total Sugars 18g                                                                                                                            |              |
| Includes 8g Added Sugars                                                                                                                    | 16%          |
| Protein 10g                                                                                                                                 | 16%          |
| Vitamin D 3.8mcg 20%                                                                                                                        | 390mg 30%    |
| Iron 0mg 0% • Potassiu                                                                                                                      | im 380mg 8%  |
| *The % Daily Value tells you how much a nu<br>serving of food contributes to a daily diet. 2,0<br>day is used for general nutrition advice. |              |

**INGREDIENTS: PASTEURIZED** ORGANIC MILK, ORGANIC CANE SUGAR, ORGANIC PEACH NATURAL FLAVOR, ORGANIC NATURAL FLAVOR, ORGANIC NONFAT MILK. ORGANIC VANILLA NATURAL FLAVOR, PECTIN, ORGANIC ANNATTO EXTRACT (FOR COLOR), VITAMIN D3, CULTURES. CONTAINS: MILK.

#### UNIT UPC: