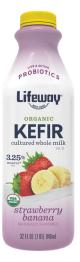

#### STRAWBERRY BANANA <1% JUICE

| Serving size 1 cu              | p (240 mL    |
|--------------------------------|--------------|
| Amount per serving<br>Calories | 190          |
|                                | % Daily Valu |
| Total Fat 8g                   | 10           |
| Saturated Fat 4.5g             | 23           |
| Trans Fat 0g                   |              |
| Cholesterol 30mg               | 10           |
| Sodium 125mg                   | 5            |
| Total Carbohydrate 18g         | 7            |
| Dietary Fiber 0g               | 0            |
| Total Sugars 18g               |              |
| Includes 8g Added Sugars       | 16           |
| Protein 10g                    | 16           |
| Vitamin D 3.8mcg 20% · Calciu  | m 390mg 30'  |
| Iron 0mg 0% • Potass           | sium 380mg 8 |

INGREDIENTS: PASTEURIZED ORGANIC MILK, ORGANIC CANE SUGAR, ORGANIC STRAWBERRY NATURAL FLAVOR, ORGANIC BANANA NATURAL FLAVOR, ORGANIC NATURAL FLAVOR, ORGANIC NONFAT MILK, ORGANIC VEGETABLE JUICE (FOR COLOR), PECTIN, VITAMIN D3, CULTURES. CONTAINS: MILK.