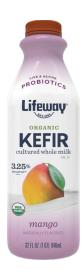

SCAN FOR SELL SHEETS, EPK, AND MORE! ROBIOTICS

ORGANIC KEFIR

MILKEAT

USDA ORGANIC

> **MANGO** NATURALLY FLAVORED

32 FL OZ (1 QT) 946mL

\*As part of a balanced and healthy diet.

#### MANGO **0% JUICE**

| <b>Nutrition Fac</b>                                                                                                                                   | ts     |
|--------------------------------------------------------------------------------------------------------------------------------------------------------|--------|
| about 4 servings per container<br>Serving size 1 cup (24                                                                                               |        |
| Amount per serving<br>Calories 1                                                                                                                       | 90     |
| % Daily                                                                                                                                                | Value* |
| Total Fat 8g                                                                                                                                           | 10%    |
| Saturated Fat 4.5g                                                                                                                                     | 23%    |
| Trans Fat 0g                                                                                                                                           |        |
| Cholesterol 30mg                                                                                                                                       | 10%    |
| Sodium 125mg                                                                                                                                           | 5%     |
| Total Carbohydrate 18g                                                                                                                                 | 7%     |
| Dietary Fiber 0g                                                                                                                                       | 0%     |
| Total Sugars 18g                                                                                                                                       |        |
| Includes 8g Added Sugars                                                                                                                               | 16%    |
| Protein 10g                                                                                                                                            | 16%    |
| Vitamin D 3.8mcg 20% · Calcium 390r                                                                                                                    | ng 30% |
| Iron 0mg 0% • Potassium 38                                                                                                                             | 0mg 8% |
| *The % Daily Value tells you how much a nutrient<br>serving of food contributes to a daily diet. 2,000 ca<br>day is used for general nutrition advice. |        |

**INGREDIENTS: PASTEURIZED** ORGANIC MILK, ORGANIC CANE SUGAR, ORGANIC MANGO NATURAL FLAVOR, ORGANIC NATURAL FLAVOR, ORGANIC NONFAT MILK, PECTIN, ORGANIC ANNATTO EXTRACT (FOR COLOR), VITAMIN D3, CULTURES. CONTAINS: MILK.